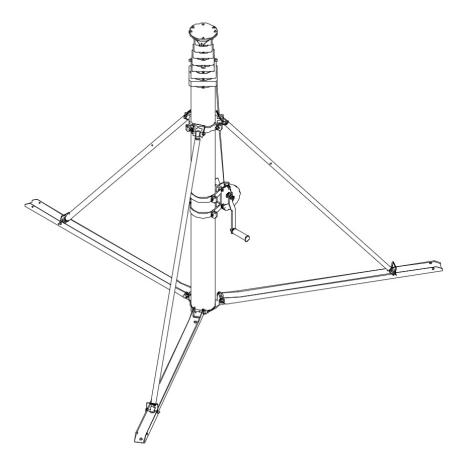

## 10m Manual Crank Up Telescopic Mast-1.8m retracted

Part #: NR-M1800-10000

10m manual operation telescopic mast

1.8m closed height

15kg top loads, aluminum materials, mast weight 38kg approx.

ground mounting, wall side mounting, vehicle side mounting

## 10m Aluminum Manual Crank Up Telescopic Mast-15kg Payloads

| 1>  | Item #:                    | NR-M1800-10000                            |
|-----|----------------------------|-------------------------------------------|
| 2>  | Extended Height:           | 10m                                       |
| 3>  | Retracted Height:          | 1.8m                                      |
| 4>  | Maximum Vertical Payloads: | 15kg                                      |
| 5>  | Туре:                      | Manual Crank Up, Anti-rotation            |
| 6>  | Inside Electric Wires      | Non                                       |
| 7>  | Number of Sections:        | 8                                         |
| 8>  | Section's diameter:        | 40mm~132mm                                |
| 9>  | Materials:                 | Aluminum Alloy 6063                       |
| 10> | Color:                     | Anodizing "Olive Green"                   |
| 11> | Working Temperature:       | -25~55 Degrees Celsius                    |
| 12> | Mast Weight:               | 38kg approx                               |
| 13> | Wind Loads:                | 60km/h with guying rope kits              |
| 14> | Default accessories:       | 1x top flange                             |
|     |                            | 1x bottom flange                          |
|     |                            | Guying Rope Kits with Mounting Spikes     |
| 15> | Optional Accessories:      | Ground Mounting Tripods                   |
|     |                            | Moving wheels for ground mounting tripods |
|     |                            | Vehicle Side Mounting Bracket             |
|     |                            | Bottom support bracket for side mounting  |