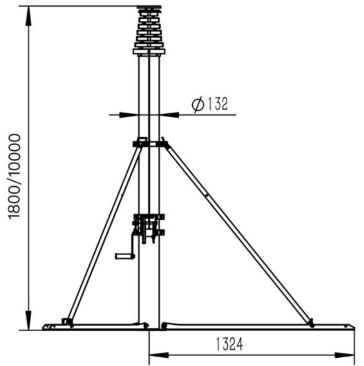

## 10m Manual Crank Up Telescopic Mast-1.8m retracted

Part #: NR-M1800-10000

10m manual operation telescopic mast

1.8m closed height

15kg top loads, aluminum materials, mast weight 38kg approx.

ground mounting, wall side mounting, vehicle side mounting

## 10m Aluminum Manual Crank Up Telescopic Mast-15kg Payloads

| 1>  | Item #:                    | NR-M1800-10000                            |
|-----|----------------------------|-------------------------------------------|
| 2>  | Extended Height:           | 10m                                       |
| 3>  | Retracted Height:          | 1.8m                                      |
| 4>  | Maximum Vertical Payloads: | 15kg                                      |
| 5>  | Туре:                      | Manual Crank Up, Anti-rotation            |
| 6>  | Inside Electric Wires      | Non                                       |
| 7>  | Number of Sections:        | 8                                         |
| 8>  | Section's diameter:        | 40mm~132mm                                |
| 9>  | Materials:                 | Aluminum Alloy 6063                       |
| 10> | Color:                     | Anodizing "Olive Green"                   |
| 11> | Working Temperature:       | -25~55 Degrees Celsius                    |
| 12> | Mast Weight:               | 38kg approx                               |
| 13> | Wind Loads:                | 60km/h with guying rope kits              |
| 14> | Default accessories:       | 1x top flange                             |
|     |                            | 1x bottom flange                          |
|     |                            | Guying Rope Kits with Mounting Spikes     |
| 15> | Optional Accessories:      | Ground Mounting Tripods                   |
|     |                            | Moving wheels for ground mounting tripods |
|     |                            | Vehicle Side Mounting Bracket             |
|     |                            | Bottom support bracket for side mounting  |