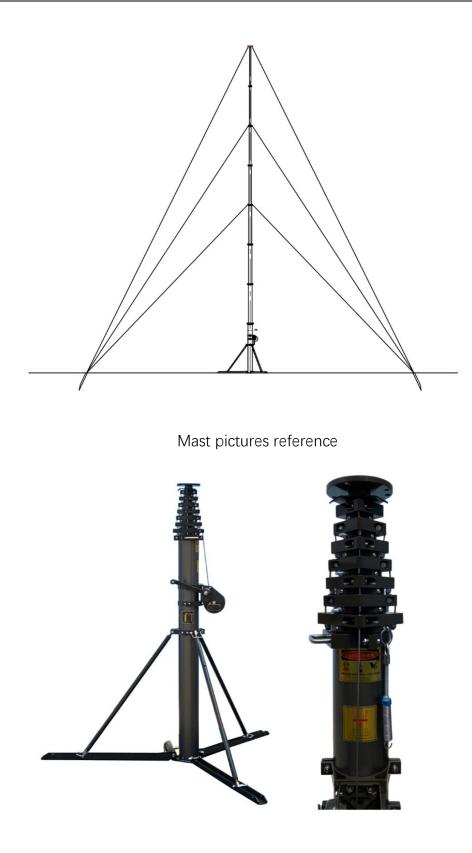

## 10m Manual Crank Up Telescopic Mast-1.8m retracted

Part #: NR-M1800-10000

10m manual operation telescopic mast

1.8m closed height

15kg top loads, aluminum materials, mast weight 38kg approx.

ground mounting, wall side mounting, vehicle side mounting

## 10m Aluminum Manual Crank Up Telescopic Mast-15kg Payloads

| 1>  | Item #:                    | NR-M1800-10000                            |
|-----|----------------------------|-------------------------------------------|
| 2>  | Extended Height:           | 10m                                       |
| 3>  | Retracted Height:          | 1.8m                                      |
| 4>  | Maximum Vertical Payloads: | 15kg                                      |
| 5>  | Туре:                      | Manual Crank Up, Anti-rotation            |
| 6>  | Inside Electric Wires      | Non                                       |
| 7>  | Number of Sections:        | 8                                         |
| 8>  | Section's diameter:        | 40mm~132mm                                |
| 9>  | Materials:                 | Aluminum Alloy 6063                       |
| 10> | Color:                     | Anodizing "Olive Green"                   |
| 11> | Working Temperature:       | -25~55 Degrees Celsius                    |
| 12> | Mast Weight:               | 38kg approx                               |
| 13> | Wind Loads:                | 60km/h with guying rope kits              |
| 14> | Default accessories:       | 1x top flange                             |
|     |                            | 1x bottom flange                          |
|     |                            | Guying Rope Kits with Mounting Spikes     |
| 15> | Optional Accessories:      | Ground Mounting Tripods                   |
|     |                            | Moving wheels for ground mounting tripods |
|     |                            | Vehicle Side Mounting Bracket             |
|     |                            | Bottom support bracket for side mounting  |