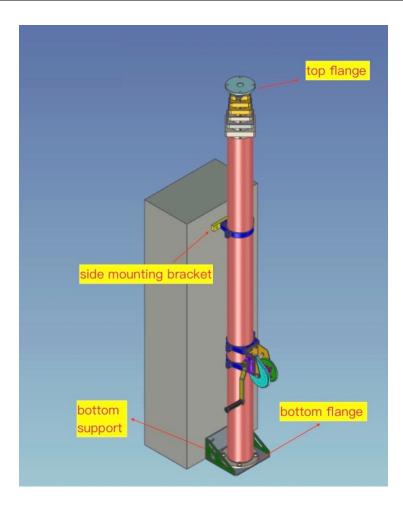

## 10m Manual Crank Up Telescopic Mast-1.8m retracted

Part #: NR-M1800-10000

10m manual operation telescopic mast

1.8m closed height

15kg top loads, aluminum materials, mast weight 38kg approx.

ground mounting, wall side mounting, vehicle side mounting

## 10m Aluminum Manual Crank Up Telescopic Mast-15kg Payloads

| 1>  | Item #:                    | NR-M1800-10000                            |
|-----|----------------------------|-------------------------------------------|
| 2>  | Extended Height:           | 10m                                       |
| 3>  | Retracted Height:          | 1.8m                                      |
| 4>  | Maximum Vertical Payloads: | 15kg                                      |
| 5>  | Туре:                      | Manual Crank Up, Anti-rotation            |
| 6>  | Inside Electric Wires      | Non                                       |
| 7>  | Number of Sections:        | 8                                         |
| 8>  | Section's diameter:        | 40mm~132mm                                |
| 9>  | Materials:                 | Aluminum Alloy 6063                       |
| 10> | Color:                     | Anodizing "Olive Green"                   |
| 11> | Working Temperature:       | -25~55 Degrees Celsius                    |
| 12> | Mast Weight:               | 38kg approx                               |
| 13> | Wind Loads:                | 60km/h with guying rope kits              |
| 14> | Default accessories:       | 1x top flange                             |
|     |                            | 1x bottom flange                          |
|     |                            | Guying Rope Kits with Mounting Spikes     |
| 15> | Optional Accessories:      | Ground Mounting Tripods                   |
|     |                            | Moving wheels for ground mounting tripods |
|     |                            | Vehicle Side Mounting Bracket             |
|     |                            | Bottom support bracket for side mounting  |