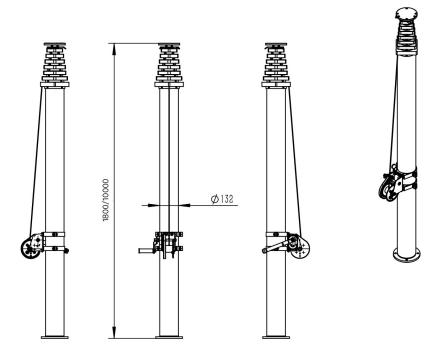

## 10m Manual Crank Up Telescopic Mast-1.8m retracted

Part #: NR-M1800-10000

10m manual operation telescopic mast

1.8m closed height

15kg top loads, aluminum materials, mast weight 38kg approx.

ground mounting, wall side mounting, vehicle side mounting

## 10m Aluminum Manual Crank Up Telescopic Mast-15kg Payloads

| 1>  | Item #:                    | NR-M1800-10000                            |
|-----|----------------------------|-------------------------------------------|
| 2>  | Extended Height:           | 10m                                       |
| 3>  | Retracted Height:          | 1.8m                                      |
| 4>  | Maximum Vertical Payloads: | 15kg                                      |
| 5>  | Туре:                      | Manual Crank Up, Anti-rotation            |
| 6>  | Inside Electric Wires      | Non                                       |
| 7>  | Number of Sections:        | 8                                         |
| 8>  | Section's diameter:        | 40mm~132mm                                |
| 9>  | Materials:                 | Aluminum Alloy 6063                       |
| 10> | Color:                     | Anodizing "Olive Green"                   |
| 11> | Working Temperature:       | -25~55 Degrees Celsius                    |
| 12> | Mast Weight:               | 38kg approx                               |
| 13> | Wind Loads:                | 60km/h with guying rope kits              |
| 14> | Default accessories:       | 1x top flange                             |
|     |                            | 1x bottom flange                          |
|     |                            | Guying Rope Kits with Mounting Spikes     |
| 15> | Optional Accessories:      | Ground Mounting Tripods                   |
|     |                            | Moving wheels for ground mounting tripods |
|     |                            | Vehicle Side Mounting Bracket             |
|     |                            | Bottom support bracket for side mounting  |