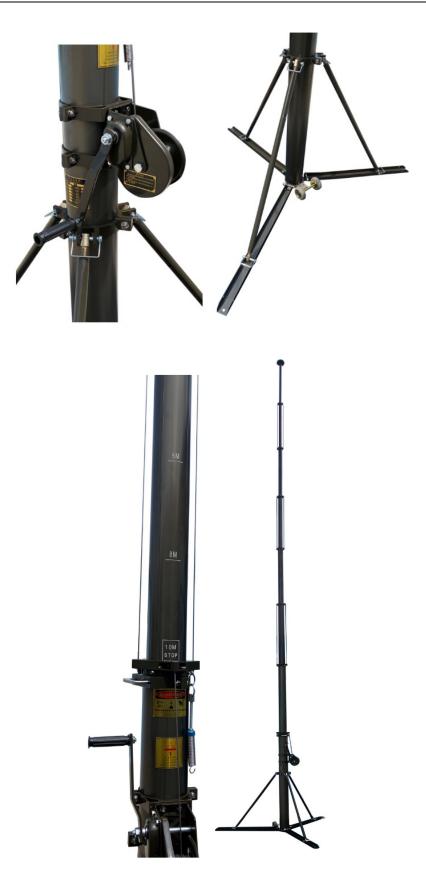

## 10m Manual Crank Up Telescopic Mast-1.8m retracted

Part #: NR-M1800-10000

10m manual operation telescopic mast

1.8m closed height

15kg top loads, aluminum materials, mast weight 38kg approx.

ground mounting, wall side mounting, vehicle side mounting

## 10m Aluminum Manual Crank Up Telescopic Mast-15kg Payloads

| 1>  | Item #:                    | NR-M1800-10000                            |
|-----|----------------------------|-------------------------------------------|
| 2>  | Extended Height:           | 10m                                       |
| 3>  | Retracted Height:          | 1.8m                                      |
| 4>  | Maximum Vertical Payloads: | 15kg                                      |
| 5>  | Туре:                      | Manual Crank Up, Anti-rotation            |
| 6>  | Inside Electric Wires      | Non                                       |
| 7>  | Number of Sections:        | 8                                         |
| 8>  | Section's diameter:        | 40mm~132mm                                |
| 9>  | Materials:                 | Aluminum Alloy 6063                       |
| 10> | Color:                     | Anodizing "Olive Green"                   |
| 11> | Working Temperature:       | -25~55 Degrees Celsius                    |
| 12> | Mast Weight:               | 38kg approx                               |
| 13> | Wind Loads:                | 60km/h with guying rope kits              |
| 14> | Default accessories:       | 1x top flange                             |
|     |                            | 1x bottom flange                          |
|     |                            | Guying Rope Kits with Mounting Spikes     |
| 15> | Optional Accessories:      | Ground Mounting Tripods                   |
|     |                            | Moving wheels for ground mounting tripods |
|     |                            | Vehicle Side Mounting Bracket             |
|     |                            | Bottom support bracket for side mounting  |